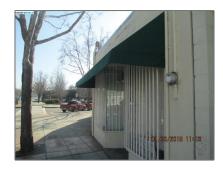

# Comm Industrial For Lease For Rent

423 Sqft - 245 MacArthur Blvd, SAN LEANDRO, California 94577

#### Basic Details

| Property Type:  | Comm Industrial<br>For Lease |  |
|-----------------|------------------------------|--|
| Listing Type:   | For Rent                     |  |
| Listing ID:     | 40939873                     |  |
| Price:          | \$600                        |  |
| Bedrooms:       | 0                            |  |
| Bathrooms:      | 0                            |  |
| Half Bathrooms: | 0                            |  |
| Square Footage: | 423 Sqft                     |  |
| Year Built:     | 1940                         |  |
| Lot Area:       | 544 Sqft                     |  |