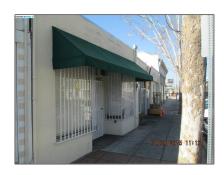

# Comm Industrial For Lease For Rent

423 Sqft - 245 MacArthur Blvd, SAN LEANDRO, California 94577

#### Basic Details

| Property Type:  | Comm Industrial<br>For Lease |  |
|-----------------|------------------------------|--|
| Listing Type:   | For Rent                     |  |
| Listing ID:     | 40939873                     |  |
| Price:          | \$600                        |  |
| Bedrooms:       | 0                            |  |
| Bathrooms:      | 0                            |  |
| Half Bathrooms: | 0                            |  |
| Square Footage: | 423 Sqft                     |  |
| Year Built:     | 1940                         |  |
| Lot Area:       | 544 Sqft                     |  |