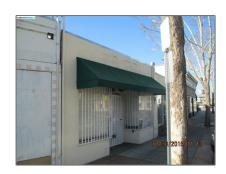

# Comm Industrial For Lease For Rent

423 Sqft - 245 MacArthur Blvd, SAN LEANDRO, California 94577

#### Basic Details

| Property Type:  | Comm Industrial<br>For Lease |  |
|-----------------|------------------------------|--|
| Listing Type:   | For Rent                     |  |
| Listing ID:     | 40939873                     |  |
| Price:          | \$600                        |  |
| Bedrooms:       | 0                            |  |
| Bathrooms:      | 0                            |  |
| Half Bathrooms: | 0                            |  |
| Square Footage: | 423 Sqft                     |  |
| Year Built:     | 1940                         |  |
| Lot Area:       | 544 Sqft                     |  |