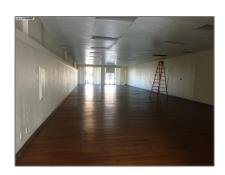

# Comm Industrial For Lease For Rent

10,000 Sqft - 1861 Second St, LIVERMORE, California 94550

### Basic Details

| Property Type:  | Comm Industrial<br>For Lease |  |
|-----------------|------------------------------|--|
| Listing Type:   | For Rent                     |  |
| Listing ID:     | 40939828                     |  |
| Price:          | \$5,700                      |  |
| Bedrooms:       | 0                            |  |
| Bathrooms:      | 0                            |  |
| Half Bathrooms: | 0                            |  |
| Square Footage: | 10,000 Sqft                  |  |
| Year Built:     | 1965                         |  |
| Lot Area:       | 20,000 Sqft                  |  |