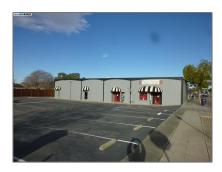

# Comm Industrial For Lease For Rent

10,000 Sqft - 1861 Second St, LIVERMORE, California 94550

### Basic Details

| Property Type:  | Comm Industrial<br>For Lease |  |
|-----------------|------------------------------|--|
| Listing Type:   | For Rent                     |  |
| Listing ID:     | 40939828                     |  |
| Price:          | \$5,700                      |  |
| Bedrooms:       | 0                            |  |
| Bathrooms:      | 0                            |  |
| Half Bathrooms: | 0                            |  |
| Square Footage: | 10,000 Sqft                  |  |
| Year Built:     | 1965                         |  |
| Lot Area:       | 20,000 Sqft                  |  |