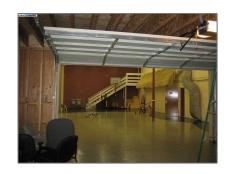

# Comm Industrial For Lease For Rent

7,200 Sqft - 29516 KOHOUTEK WAY, UNION CITY, California 94587-1221

### **Basic Details**

Property Type: **Comm Industrial** For Lease Listing Type: **For Rent** Listing ID: 40939798 \$1,800 Price: Bedrooms: 0 Bathrooms: 0 0 Half Bathrooms: 7,200 Sqft Square Footage: Year Built: **1983** Lot Area: 0 Sqft