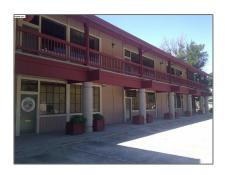

# Comm Industrial For Lease For Rent

12,960 Sqft - 1660-A SAN PABLO AVE, PINOLE, California 94564-2077

### Basic Details

| Property Type:  | Comm Industrial<br>For Lease |  |
|-----------------|------------------------------|--|
| Listing Type:   | For Rent                     |  |
| Listing ID:     | 40939753                     |  |
| Price:          | \$3,600                      |  |
| Bedrooms:       | 0                            |  |
| Bathrooms:      | 0                            |  |
| Half Bathrooms: | 0                            |  |
| Square Footage: | 12,960 Sqft                  |  |
| Year Built:     | 1984                         |  |
| Lot Area:       | 32,670 Sqft                  |  |