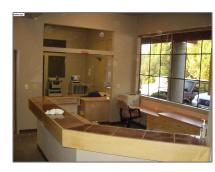

# Comm Industrial For Lease For Rent

12,960 Sqft - 1660-A SAN PABLO AVE, PINOLE, California 94564-2077

### Basic Details

| Property Type:  | Comm Industrial<br>For Lease |  |
|-----------------|------------------------------|--|
| Listing Type:   | For Rent                     |  |
| Listing ID:     | 40939753                     |  |
| Price:          | \$3,600                      |  |
| Bedrooms:       | 0                            |  |
| Bathrooms:      | 0                            |  |
| Half Bathrooms: | 0                            |  |
| Square Footage: | 12,960 Sqft                  |  |
| Year Built:     | 1984                         |  |
| Lot Area:       | 32,670 Sqft                  |  |