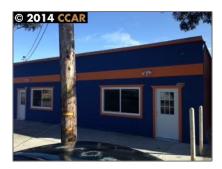

# Comm Industrial For Lease For Rent

2,324 Sqft - 1542 RUMRILL BLVD, SAN PABLO, California 94806-4621

### Basic Details

| Property Type:  | Comm Industrial<br>For Lease |  |
|-----------------|------------------------------|--|
| Listing Type:   | For Rent                     |  |
| Listing ID:     | 40939738                     |  |
| Price:          | \$3,500                      |  |
| Bedrooms:       | 0                            |  |
| Bathrooms:      | 0                            |  |
| Half Bathrooms: | 0                            |  |
| Square Footage: | 2,324 Sqft                   |  |
| Year Built:     | 1943                         |  |
| Lot Area:       | 7,200 Sqft                   |  |