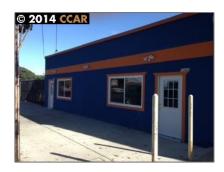

# Comm Industrial For Lease For Rent

2,324 Sqft - 1542 RUMRILL BLVD, SAN PABLO, California 94806-4621

### Basic Details

| Property Type:  | Comm Industrial<br>For Lease |  |
|-----------------|------------------------------|--|
| Listing Type:   | For Rent                     |  |
| Listing ID:     | 40939738                     |  |
| Price:          | \$3,500                      |  |
| Bedrooms:       | 0                            |  |
| Bathrooms:      | 0                            |  |
| Half Bathrooms: | 0                            |  |
| Square Footage: | 2,324 Sqft                   |  |
| Year Built:     | 1943                         |  |
| Lot Area:       | 7,200 Sqft                   |  |