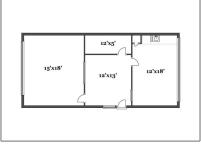

### Basic Details

| Property Type:  | Comm Industrial<br>For Lease |  |
|-----------------|------------------------------|--|
| Listing Type:   | For Rent                     |  |
| Listing ID:     | 40939633                     |  |
| Price:          | \$1,755                      |  |
| Bedrooms:       | 0                            |  |
| Bathrooms:      | 0                            |  |
| Half Bathrooms: | 0                            |  |
| Square Footage: | 702 Sqft                     |  |
| Year Built:     | 0                            |  |
| Lot Area:       | 0 Sqft                       |  |