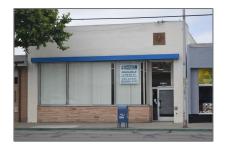

## Comm Industrial For Lease For Rent

3,162 Sqft - 14811 14th, SAN LEANDRO, California 94578

## **Basic Details**

Property Type: **Comm Industrial** For Lease Listing Type: **For Rent** Listing ID: 40939483 Price: \$3,162 Bedrooms: 0 Bathrooms: 0 Half Bathrooms: 0 3,162 Sqft Square Footage: Year Built: 1949