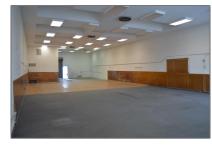

## Comm Industrial For Lease For Rent

3,162 Sqft - 14811 14th, SAN LEANDRO, California 94578

## **Basic Details**

Property Type: **Comm Industrial** For Lease Listing Type: **For Rent** Listing ID: 40939483 Price: \$3,162 Bedrooms: 0 Bathrooms: 0 Half Bathrooms: 0 3,162 Sqft Square Footage: Year Built: 1949