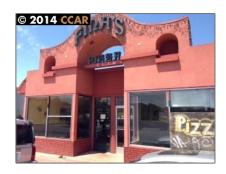

# Comm Industrial For Lease For Rent

2,250 Sqft - 1873 23RD ST, SAN PABLO, California 94806-4837

#### Basic Details

| Property Type:  | Comm Industrial<br>For Lease |  |
|-----------------|------------------------------|--|
| Listing Type:   | For Rent                     |  |
| Listing ID:     | 40939228                     |  |
| Price:          | \$3,300                      |  |
| Bedrooms:       | 0                            |  |
| Bathrooms:      | 0                            |  |
| Half Bathrooms: | 0                            |  |
| Square Footage: | 2,250 Sqft                   |  |
| Year Built:     | 1946                         |  |
| Lot Area:       | 3,200 Sqft                   |  |