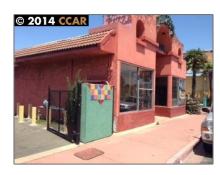

# Comm Industrial For Lease For Rent

2,250 Sqft - 1873 23RD ST, SAN PABLO, California 94806-4837

#### Basic Details

| Property Type:  | Comm Industrial<br>For Lease |  |
|-----------------|------------------------------|--|
| Listing Type:   | For Rent                     |  |
| Listing ID:     | 40939228                     |  |
| Price:          | \$3,300                      |  |
| Bedrooms:       | 0                            |  |
| Bathrooms:      | 0                            |  |
| Half Bathrooms: | 0                            |  |
| Square Footage: | 2,250 Sqft                   |  |
| Year Built:     | 1946                         |  |
| Lot Area:       | 3,200 Sqft                   |  |