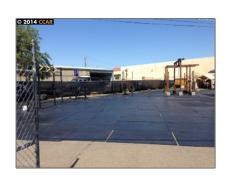

# Comm Industrial For Lease For Rent

1,200 Sqft - 29 SPRUCE, BRENTWOOD, California 94513

### Basic Details

| Property Type:  | Comm Industrial<br>For Lease |  |
|-----------------|------------------------------|--|
| Listing Type:   | For Rent                     |  |
| Listing ID:     | 40939108                     |  |
| Price:          | \$1,200                      |  |
| Bedrooms:       | 0                            |  |
| Bathrooms:      | 0                            |  |
| Half Bathrooms: | 0                            |  |
| Square Footage: | 1,200 Sqft                   |  |
| Year Built:     | 1953                         |  |
| Lot Area:       | 12,197 Sqft                  |  |