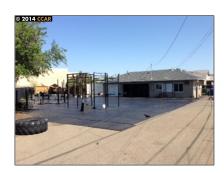

# Comm Industrial For Lease For Rent

1,200 Sqft - 29 SPRUCE, BRENTWOOD, California 94513

### Basic Details

| Property Type:  | Comm Industrial<br>For Lease |  |
|-----------------|------------------------------|--|
| Listing Type:   | For Rent                     |  |
| Listing ID:     | 40939108                     |  |
| Price:          | \$1,200                      |  |
| Bedrooms:       | 0                            |  |
| Bathrooms:      | 0                            |  |
| Half Bathrooms: | 0                            |  |
| Square Footage: | 1,200 Sqft                   |  |
| Year Built:     | 1953                         |  |
| Lot Area:       | 12,197 Sqft                  |  |