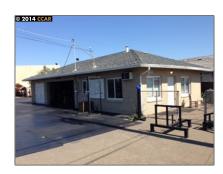

# Comm Industrial For Lease For Rent

1,200 Sqft - 29 SPRUCE, BRENTWOOD, California 94513

### Basic Details

| Property Type:  | Comm Industrial<br>For Lease |  |
|-----------------|------------------------------|--|
| Listing Type:   | For Rent                     |  |
| Listing ID:     | 40939108                     |  |
| Price:          | \$1,200                      |  |
| Bedrooms:       | 0                            |  |
| Bathrooms:      | 0                            |  |
| Half Bathrooms: | 0                            |  |
| Square Footage: | 1,200 Sqft                   |  |
| Year Built:     | 1953                         |  |
| Lot Area:       | 12,197 Sqft                  |  |