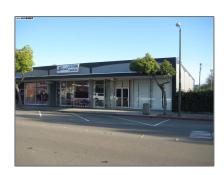

# Comm Industrial For Lease For Rent

10,000 Sqft - 1861 2nd Street, LIVERMORE, California 94550

#### Basic Details

| Property Type:  | Comm Industrial<br>For Lease |  |
|-----------------|------------------------------|--|
| Listing Type:   | For Rent                     |  |
| Listing ID:     | 40938988                     |  |
| Price:          | \$5,700                      |  |
| Bedrooms:       | 0                            |  |
| Bathrooms:      | 0                            |  |
| Half Bathrooms: | 0                            |  |
| Square Footage: | 10,000 Sqft                  |  |
| Year Built:     | 1965                         |  |
| Lot Area:       | 20,000 Sqft                  |  |