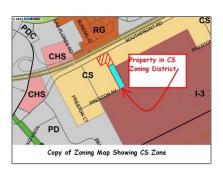

# Comm Industrial For Lease For Rent

0 Sqft - 5281 South Front Rd (So End), LIVERMORE, California 94551-9703







### **Basic Details**

Property Type: **Comm Industrial For Lease** Listing Type: **For Rent** Listing ID: 40938838 Price: \$2,000 Bedrooms: 0 Bathrooms: 0 Half Bathrooms: 0 Square Footage: 0 Sqft Year Built: **1950** Lot Area: 30,000 Sqft

## Address Map

| Country: | US         |
|----------|------------|
| State:   | CA         |
| County:  | Alameda    |
| City:    | LIVERMORE  |
| Zipcode: | 94551-9703 |

### **Features**

| $\sqrt{}$ | Heating System: | Other Heat |
|-----------|-----------------|------------|
| ,         | Cooling System  |            |
| -√        | Cooling System: | Other      |

Other

Street: South Front Rd (So End)

Street Number: 5281

Floor Number: 0

Longitude: W122° 15' 59.1"

N37° 42' 11.3"

## Agent Info

Latitude:

™ ashwin@plexoware.com

No Image