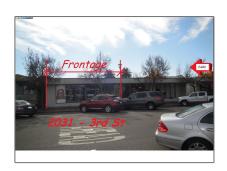

# Comm Industrial For Lease For Rent

2,950 Sqft - 2031 Third Street, LIVERMORE, California 94550-4412

### **Features**

✓ Heating System: Wall Furnace
✓ Cooling System: Central 1 Zone A/c
✓ Roof: Tar And Gravel

| Street:        | Third Street     |  |
|----------------|------------------|--|
| Street Number: | 2031             |  |
| Floor Number:  | 0                |  |
| Longitude:     | W122° 13' 47.9'' |  |
| Latitude:      | N37° 40' 46.3"   |  |