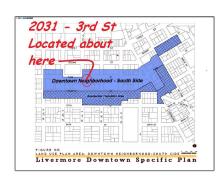

# Comm Industrial For Lease For Rent

2,950 Sqft - 2031 Third Street, LIVERMORE, California 94550-4412

### Address Map

| Country: | US         |
|----------|------------|
| State:   | CA         |
| County:  | Alameda    |
| City:    | LIVERMORE  |
| Zipcode: | 94550-4412 |