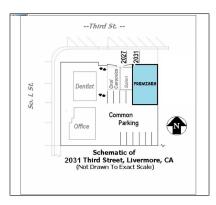

# Comm Industrial For Lease For Rent

2,950 Sqft - 2031 Third Street, LIVERMORE, California 94550-4412

### **Features**

✓ Heating System: Wall Furnace
✓ Cooling System: Central 1 Zone A/c
✓ Roof: Tar And Gravel

| Street:        | Third Street     |  |
|----------------|------------------|--|
| Street Number: | 2031             |  |
| Floor Number:  | 0                |  |
| Longitude:     | W122° 13' 47.9'' |  |
| Latitude:      | N37° 40' 46.3"   |  |