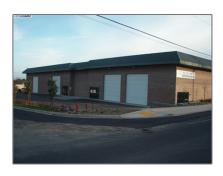

# Comm Industrial For Lease For Rent

 $8,\!400$  Sqft - 1424 Shell ave, MARTINEZ, California 94553

### **Basic Details**

Property Type: **Comm Industrial** For Lease Listing Type: For Rent Listing ID: 40938718 \$2,100 Price: Bedrooms: 0 Bathrooms: 0 Half Bathrooms: 0 8,400 Sqft Square Footage: Year Built: 2008 18,705 Sqft Lot Area: