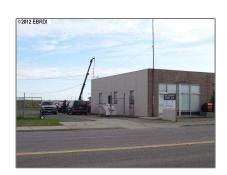

# Comm Industrial For Lease For Rent

1,400 Sqft - 6270 BETHEL ISLAND ST, BETHEL ISLAND, California 94511

#### Basic Details

| Property Type:  | Comm Industrial<br>For Lease |  |
|-----------------|------------------------------|--|
| Listing Type:   | For Rent                     |  |
| Listing ID:     | 40938523                     |  |
| Price:          | \$1,300                      |  |
| Bedrooms:       | 0                            |  |
| Bathrooms:      | 0                            |  |
| Half Bathrooms: | 0                            |  |
| Square Footage: | 1,400 Sqft                   |  |
| Year Built:     | 1960                         |  |
| Lot Area:       | 23,000 Sqft                  |  |