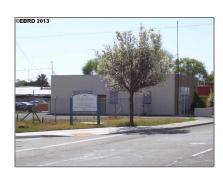

# Comm Industrial For Lease For Rent

1,400 Sqft - 6270 BETHEL ISLAND ST, BETHEL ISLAND, California 94511

#### Basic Details

| Property Type:  | Comm Industrial<br>For Lease |  |
|-----------------|------------------------------|--|
| Listing Type:   | For Rent                     |  |
| Listing ID:     | 40938523                     |  |
| Price:          | \$1,300                      |  |
| Bedrooms:       | 0                            |  |
| Bathrooms:      | 0                            |  |
| Half Bathrooms: | 0                            |  |
| Square Footage: | 1,400 Sqft                   |  |
| Year Built:     | 1960                         |  |
| Lot Area:       | 23,000 Sqft                  |  |