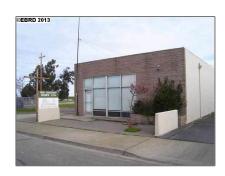

# Comm Industrial For Lease For Rent

1,400 Sqft - 6270 BETHEL ISLAND ST, BETHEL ISLAND, California 94511

#### Basic Details

| Property Type:  | Comm Industrial<br>For Lease |  |
|-----------------|------------------------------|--|
| Listing Type:   | For Rent                     |  |
| Listing ID:     | 40938523                     |  |
| Price:          | \$1,300                      |  |
| Bedrooms:       | 0                            |  |
| Bathrooms:      | 0                            |  |
| Half Bathrooms: | 0                            |  |
| Square Footage: | 1,400 Sqft                   |  |
| Year Built:     | 1960                         |  |
| Lot Area:       | 23,000 Sqft                  |  |