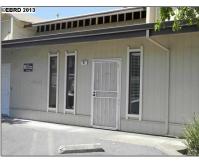

# Comm Industrial For Lease For Rent

6,364 Sqft - 3105 LONE TREE WAY SUITE B, ANTIOCH, California 94509

## Basic **Details**

| Property Type:  | Comm Industrial<br>For Lease |  |
|-----------------|------------------------------|--|
| Listing Type:   | For Rent                     |  |
| Listing ID:     | 40938478                     |  |
| Price:          | \$1,300                      |  |
| Bedrooms:       | 0                            |  |
| Bathrooms:      | 0                            |  |
| Half Bathrooms: | 0                            |  |
| Square Footage: | 6,364 Sqft                   |  |
| Year Built:     | 1974                         |  |
| Lot Area:       | 29,185 Sqft                  |  |