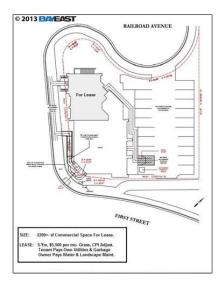

# Comm Industrial For Lease For Rent

6,737 Sqft - 2455 RAILROAD AVE, LIVERMORE, California 94550

Square Footage: **6,737 Sqft** 

Year Built: **1997** 

Lot Area: 16,395 Sqft