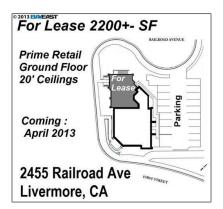

# Comm Industrial For Lease For Rent

6,737 Sqft - 2455 RAILROAD AVE, LIVERMORE, California 94550

Square Footage: **6,737 Sqft** 

Year Built: **1997** 

Lot Area: 16,395 Sqft