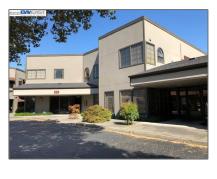

# Comm Industrial For Lease For Rent

8,092 Sqft - 309 Lennon Ln, WALNUT CREEK, California 94598

#### Basic **Details**

| Property Type:  | Comm Industrial<br>For Lease |  |
|-----------------|------------------------------|--|
| Listing Type:   | For Rent                     |  |
| Listing ID:     | 40929989                     |  |
| Price:          | \$1,490                      |  |
| Bedrooms:       | 0                            |  |
| Bathrooms:      | 0                            |  |
| Half Bathrooms: | 0                            |  |
| Square Footage: | 8,092 Sqft                   |  |
| Year Built:     | 1981                         |  |
| Lot Area:       | 4,046 Sqft                   |  |