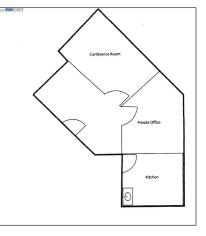

#### Basic **Details**

| Property Type:  | Comm Industrial<br>For Lease |  |
|-----------------|------------------------------|--|
| Listing Type:   | For Rent                     |  |
| Listing ID:     | 40929989                     |  |
| Price:          | \$1,490                      |  |
| Bedrooms:       | 0                            |  |
| Bathrooms:      | 0                            |  |
| Half Bathrooms: | 0                            |  |
| Square Footage: | 8,092 Sqft                   |  |
| Year Built:     | 1981                         |  |
| Lot Area:       | 4,046 Sqft                   |  |