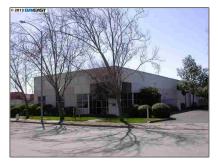

## Basic **Details**

| Property Type:  | Comm Industrial<br>For Lease |  |
|-----------------|------------------------------|--|
| Listing Type:   | For Rent                     |  |
| Listing ID:     | 40938358                     |  |
| Price:          | \$3,223                      |  |
| Bedrooms:       | 0                            |  |
| Bathrooms:      | 0                            |  |
| Half Bathrooms: | 0                            |  |
| Square Footage: | 8,976 Sqft                   |  |
| Year Built:     | 1990                         |  |
| Lot Area:       | 17,903 Sqft                  |  |

## Address Map

| Country: | US            |
|----------|---------------|
| State:   | СА            |
| County:  | Alameda       |
| City:    | SAN LEANDRO   |
| Zipcode: | 94577-3162    |
| Street:  | Neptune Drive |

| Street Number: | 1649             |
|----------------|------------------|
| Floor Number:  | 0                |
| Longitude:     | W123° 48' 29.3'' |
| Latitude:      | N37° 42' 25.7''  |