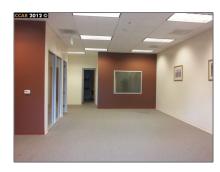

# Comm Industrial For Lease For Rent

1,595 Sqft - 5109 Lone Tree Way, Suite D, ANTIOCH, California 94531

#### Basic Details

| Property Type:  | Comm Industrial<br>For Lease |  |
|-----------------|------------------------------|--|
| Listing Type:   | For Rent                     |  |
| Listing ID:     | 40938178                     |  |
| Price:          | \$2,000                      |  |
| Bedrooms:       | 0                            |  |
| Bathrooms:      | 0                            |  |
| Half Bathrooms: | 0                            |  |
| Square Footage: | 1,595 Sqft                   |  |
| Year Built:     | 2006                         |  |
| Lot Area:       | 1,595 Sqft                   |  |