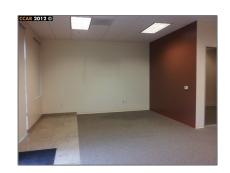

# Comm Industrial For Lease For Rent

1,595 Sqft - 5109 Lone Tree Way, Suite D, ANTIOCH, California 94531

#### Basic Details

| Property Type:  | Comm Industrial<br>For Lease |  |
|-----------------|------------------------------|--|
| Listing Type:   | For Rent                     |  |
| Listing ID:     | 40938178                     |  |
| Price:          | \$2,000                      |  |
| Bedrooms:       | 0                            |  |
| Bathrooms:      | 0                            |  |
| Half Bathrooms: | 0                            |  |
| Square Footage: | 1,595 Sqft                   |  |
| Year Built:     | 2006                         |  |
| Lot Area:       | 1,595 Sqft                   |  |