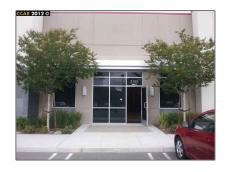

# Comm Industrial For Lease For Rent

1,595 Sqft - 5109 Lone Tree Way, Suite D, ANTIOCH, California 94531

#### Basic Details

| Property Type:  | Comm Industrial<br>For Lease |  |
|-----------------|------------------------------|--|
| Listing Type:   | For Rent                     |  |
| Listing ID:     | 40938178                     |  |
| Price:          | \$2,000                      |  |
| Bedrooms:       | 0                            |  |
| Bathrooms:      | 0                            |  |
| Half Bathrooms: | 0                            |  |
| Square Footage: | 1,595 Sqft                   |  |
| Year Built:     | 2006                         |  |
| Lot Area:       | 1,595 Sqft                   |  |