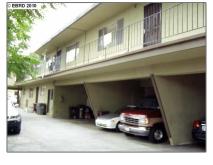

## Basic **Details**

| Property Type:  | Comm Ri Multi-<br>units 5+ |  |
|-----------------|----------------------------|--|
| Listing Type:   | For Sale                   |  |
| Listing ID:     | 40478513                   |  |
| Price:          | \$445,000                  |  |
| Bedrooms:       | 0                          |  |
| Bathrooms:      | 0                          |  |
| Half Bathrooms: | 0                          |  |
| Square Footage: | 5,559 Sqft                 |  |
| Year Built:     | 1964                       |  |
| Lot Area:       | 0.20 Sqft                  |  |

## Address Map

| Country: | US                   |
|----------|----------------------|
| State:   | СА                   |
| County:  | Alameda              |
| City:    | OAKLAND              |
| Zipcode: | 94602-2767           |
| Street:  | <b>BROOKDALE AVE</b> |