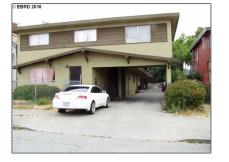

## Basic **Details**

| Property Type:  | Comm Ri Multi-<br>units 5+ |  |
|-----------------|----------------------------|--|
| Listing Type:   | For Sale                   |  |
| Listing ID:     | 40478513                   |  |
| Price:          | \$445,000                  |  |
| Bedrooms:       | 0                          |  |
| Bathrooms:      | 0                          |  |
| Half Bathrooms: | 0                          |  |
| Square Footage: | 5,559 Sqft                 |  |
| Year Built:     | 1964                       |  |
| Lot Area:       | 0.20 Sqft                  |  |

## Address Map

| Country: | US                   |
|----------|----------------------|
| State:   | СА                   |
| County:  | Alameda              |
| City:    | OAKLAND              |
| Zipcode: | 94602-2767           |
| Street:  | <b>BROOKDALE AVE</b> |