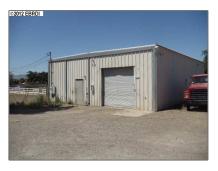

# Comm Industrial For Lease For Rent

2,400 Sqft - 6715 A Brentwood Blvd, BRENTWOOD, California 94513-2178

#### Basic **Details**

| Property Type:  | Comm Industrial<br>For Lease |  |
|-----------------|------------------------------|--|
| Listing Type:   | For Rent                     |  |
| Listing ID:     | 40938058                     |  |
| Price:          | \$1,800                      |  |
| Bedrooms:       | 0                            |  |
| Bathrooms:      | 0                            |  |
| Half Bathrooms: | 0                            |  |
| Square Footage: | 2,400 Sqft                   |  |
| Year Built:     | 1947                         |  |
| Lot Area:       | 21,780 Sqft                  |  |