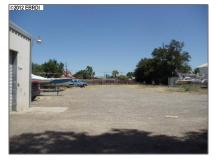

# Comm Industrial For Lease For Rent

2,400 Sqft - 6715 A Brentwood Blvd, BRENTWOOD, California 94513-2178

#### Basic **Details**

| Property Type:  | Comm Industrial<br>For Lease |  |
|-----------------|------------------------------|--|
| Listing Type:   | For Rent                     |  |
| Listing ID:     | 40938058                     |  |
| Price:          | \$1,800                      |  |
| Bedrooms:       | 0                            |  |
| Bathrooms:      | 0                            |  |
| Half Bathrooms: | 0                            |  |
| Square Footage: | 2,400 Sqft                   |  |
| Year Built:     | 1947                         |  |
| Lot Area:       | 21,780 Sqft                  |  |