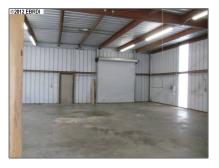

# Comm Industrial For Lease For Rent

2,400 Sqft - 6715 A Brentwood Blvd, BRENTWOOD, California 94513-2178

#### Basic **Details**

| Property Type:  | Comm Industrial<br>For Lease |  |
|-----------------|------------------------------|--|
| Listing Type:   | For Rent                     |  |
| Listing ID:     | 40938058                     |  |
| Price:          | \$1,800                      |  |
| Bedrooms:       | 0                            |  |
| Bathrooms:      | 0                            |  |
| Half Bathrooms: | 0                            |  |
| Square Footage: | 2,400 Sqft                   |  |
| Year Built:     | 1947                         |  |
| Lot Area:       | 21,780 Sqft                  |  |

### Features

√ Roof:

Metal