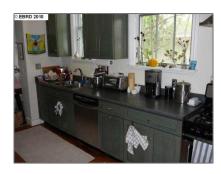

### **Features**

√ Heating System:

Gas, Wall Furnace

√ Roof:

**Composition Shingles** 

| Street Number: | 1628             |  |
|----------------|------------------|--|
| Floor Number:  | 0                |  |
| Longitude:     | W123° 43' 30.2'' |  |
| Latitude:      | N37° 50' 59.6"   |  |