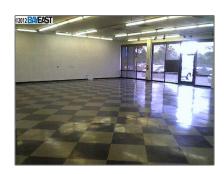

Square Footage: 9,295 Sqft

Year Built: 9999

Lot Area: 24,654 Sqft

### **Features**

√ Heating System:

Forced Air 1 Zone

√ Roof:

Unknown

| Street Number: | 280             |  |
|----------------|-----------------|--|
| Floor Number:  | 0               |  |
| Longitude:     | W123° 51' 26.9" |  |
| Latitude:      | N37° 42' 5.9"   |  |