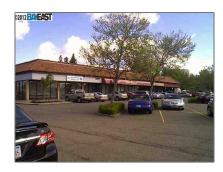

# Comm Industrial For Lease For Rent

9,295 Sqft - 280 FLORESTA BLVD., SAN LEANDRO, California 94578

Square Footage: 9,295 Sqft

Year Built: 9999

Lot Area: 24,654 Sqft

## Address Map

Country: US

State: CA

County: Alameda

City: SAN LEANDRO

Zipcode: **94578** 

Street: FLORESTA BLVD.