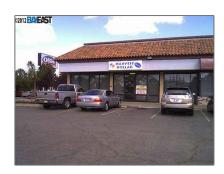

# Comm Industrial For Lease For Rent

9,295 Sqft - 280 FLORESTA BLVD., SAN LEANDRO, California 94578

Square Footage: 9,295 Sqft

Year Built: 9999

Lot Area: 24,654 Sqft

## Address Map

Country: US

State: CA

County: Alameda

City: SAN LEANDRO

Zipcode: **94578** 

Street: FLORESTA BLVD.