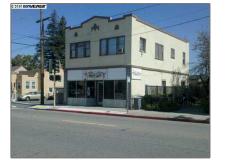

### Basic **Details**

| Property Type:  | Comm Ri Multi-<br>units 5+ |  |
|-----------------|----------------------------|--|
| Listing Type:   | For Sale                   |  |
| Listing ID:     | 40461127                   |  |
| Price:          | \$324,950                  |  |
| Bedrooms:       | 0                          |  |
| Bathrooms:      | 0                          |  |
| Half Bathrooms: | 0                          |  |
| Square Footage: | 2,648 Sqft                 |  |
| Year Built:     | 1923                       |  |
| Lot Area:       | 9,999 Sqft                 |  |

### Address Map

| Country: | US             |
|----------|----------------|
| State:   | СА             |
| County:  | Alameda        |
| City:    | SAN LEANDRO    |
| Zipcode: | 94577          |
| Street:  | WASHINGTON AVE |