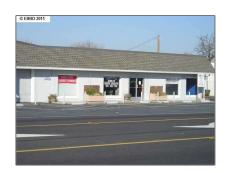

# Comm Industrial For Lease For Rent

2,000 Sqft - 6715 B BRENTWOOD BLVD, BRENTWOOD, California 94513-2181

### Basic Details

| Property Type:  | Comm Industrial<br>For Lease |  |
|-----------------|------------------------------|--|
| Listing Type:   | For Rent                     |  |
| Listing ID:     | 40937848                     |  |
| Price:          | \$1,800                      |  |
| Bedrooms:       | 0                            |  |
| Bathrooms:      | 0                            |  |
| Half Bathrooms: | 0                            |  |
| Square Footage: | 2,000 Sqft                   |  |
| Year Built:     | 1920                         |  |
| Lot Area:       | 2,200 Sqft                   |  |