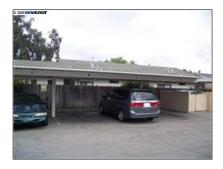

# Comm Ri Multi-units 5+

## For Sale

5,000 Sqft - 330 L ST, LIVERMORE, California 94551-8004

#### Basic **Details**

| Property Type:  | Comm Ri Multi-<br>units 5+ |  |
|-----------------|----------------------------|--|
| Listing Type:   | For Sale                   |  |
| Listing ID:     | 40444188                   |  |
| Price:          | \$1,000,000                |  |
| Bedrooms:       | 0                          |  |
| Bathrooms:      | 0                          |  |
| Half Bathrooms: | 0                          |  |
| Square Footage: | 5,000 Sqft                 |  |
| Year Built:     | 1979                       |  |
| Lot Area:       | 0.34 Sqft                  |  |