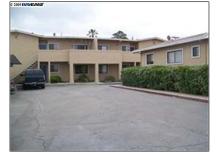

# Comm Ri Multi-units 5+

## For Sale

5,000 Sqft - 330 L ST, LIVERMORE, California 94551-8004

#### Basic **Details**

| Property Type:  | Comm Ri Multi-<br>units 5+ |  |
|-----------------|----------------------------|--|
| Listing Type:   | For Sale                   |  |
| Listing ID:     | 40444188                   |  |
| Price:          | \$1,000,000                |  |
| Bedrooms:       | 0                          |  |
| Bathrooms:      | 0                          |  |
| Half Bathrooms: | 0                          |  |
| Square Footage: | 5,000 Sqft                 |  |
| Year Built:     | 1979                       |  |
| Lot Area:       | 0.34 Sqft                  |  |