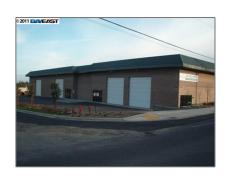

# Comm Industrial For Lease For Rent

8,400 Sqft - 1424 SHELL AVE, MARTINEZ, California 94553-2031

Square Footage: **8,400 Sqft** 

Year Built: 2007

Lot Area: 18,000 Sqft