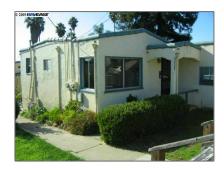

# Comm Ri Multi-units 5+ For Sale

6,800 Sqft - 15933 MARCELLA ST, SAN LEANDRO, California 94578-2121

### Basic Details

| Property Type:  | Comm Ri Multi-<br>units 5+ |  |
|-----------------|----------------------------|--|
| Listing Type:   | For Sale                   |  |
| Listing ID:     | 40437394                   |  |
| Price:          | \$525,000                  |  |
| Bedrooms:       | 0                          |  |
| Bathrooms:      | 0                          |  |
| Half Bathrooms: | 0                          |  |
| Square Footage: | 6,800 Sqft                 |  |
| Year Built:     | 1945                       |  |
| Lot Area:       | 0.24 Sqft                  |  |