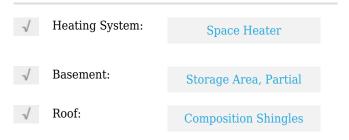

|
| 0                          |                                                                       |
| 0                          |                                                                       |
| 0                          |                                                                       |
| 0 Sqft                     |                                                                       |
| 1917                       |                                                                       |
| 0.18 Sqft                  |                                                                       |
|                            | units 5+   For Sale   40429696   \$675,000   0   0   0   0   0   1917 |

#### Features



#### Address Map

| Country: | US |
|----------|----|
| State:   | CA |

| County:        | Alameda          |  |
|----------------|------------------|--|
| City:          | BERKELEY         |  |
| Zipcode:       | 94703-2036       |  |
| Street:        | STUART ST        |  |
| Street Number: | 1609             |  |
| Floor Number:  | 0                |  |
| Longitude:     | W123° 43' 22.1'' |  |
| Latitude:      | N37° 51' 27.2''  |  |

### Agent Info

No Image Sashwin@plexoware.com