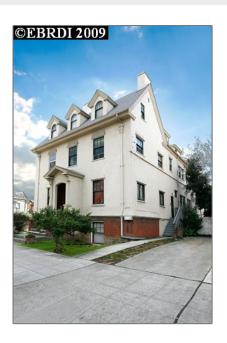

# Comm Ri Multi-units 5+ For Sale

9,055 Sqft - 2137 HASTE ST, BERKELEY, California 94704-2018

### Basic Details

| Property Type:  | Comm Ri Multi-<br>units 5+ |  |
|-----------------|----------------------------|--|
| Listing Type:   | For Sale                   |  |
| Listing ID:     | 40428929                   |  |
| Price:          | \$1,525,000                |  |
| Bedrooms:       | 0                          |  |
| Bathrooms:      | 0                          |  |
| Half Bathrooms: | 0                          |  |
| Square Footage: | 9,055 Sqft                 |  |
| Year Built:     | 1905                       |  |
| Lot Area:       | 0.19 Sqft                  |  |