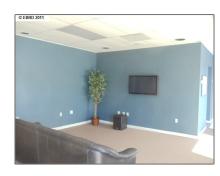

### **Basic Details**

Property Type: **Comm Industrial** For Lease Listing Type: **For Rent** Listing ID: 40937610 \$2,000 Price: Bedrooms: 0 Bathrooms: 0 0 Half Bathrooms: 2,000 Sqft Square Footage: Year Built: 1942 Lot Area: 2,000 Sqft

### **Features**

| √ Heating System: | Forced Air 1 Zone  |
|-------------------|--------------------|
| √ Cooling System: | Central 1 Zone A/c |
| √ Roof:           | Tar And Gravel     |

| Street Number: | 6715 B           |  |
|----------------|------------------|--|
| Floor Number:  | 0                |  |
| Longitude:     | W122° 18' 11.8'' |  |
| Latitude:      | N37° 57' 31.5''  |  |