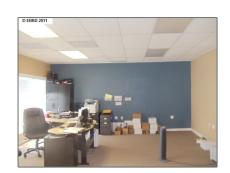

### **Basic Details**

Property Type: **Comm Industrial** For Lease Listing Type: **For Rent** Listing ID: 40937610 \$2,000 Price: Bedrooms: 0 Bathrooms: 0 0 Half Bathrooms: 2,000 Sqft Square Footage: Year Built: 1942 Lot Area: 2,000 Sqft

### **Features**

| √ Heating System: | Forced Air 1 Zone  |
|-------------------|--------------------|
| √ Cooling System: | Central 1 Zone A/c |
| √ Roof:           | Tar And Gravel     |

| Street Number: | 6715 B           |  |
|----------------|------------------|--|
| Floor Number:  | 0                |  |
| Longitude:     | W122° 18' 11.8'' |  |
| Latitude:      | N37° 57' 31.5''  |  |