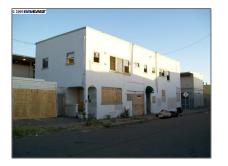

# Comm Ri Multi-units 5+ For Sale

3,770 Sqft - 2802 68TH AVE, OAKLAND, California 94605-2057

## Basic **Details**

| Property Type:  | Comm Ri Multi-<br>units 5+ |  |
|-----------------|----------------------------|--|
| Listing Type:   | For Sale                   |  |
| Listing ID:     | 40425091                   |  |
| Price:          | \$160,000                  |  |
| Bedrooms:       | 0                          |  |
| Bathrooms:      | 0                          |  |
| Half Bathrooms: | 0                          |  |
| Square Footage: | 3,770 Sqft                 |  |
| Year Built:     | 1950                       |  |
| Lot Area:       | 0.07 Sqft                  |  |
|                 |                            |  |