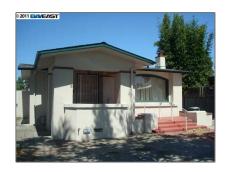

# Comm Industrial For Lease For Rent

1,401 Sqft - 370 14TH ST, SAN LEANDRO, California 94577-1808

### Basic Details

| Property Type:  | Comm Industrial<br>For Lease |  |
|-----------------|------------------------------|--|
| Listing Type:   | For Rent                     |  |
| Listing ID:     | 40937580                     |  |
| Price:          | \$1,495                      |  |
| Bedrooms:       | 0                            |  |
| Bathrooms:      | 0                            |  |
| Half Bathrooms: | 0                            |  |
| Square Footage: | 1,401 Sqft                   |  |
| Year Built:     | 1938                         |  |
| Lot Area:       | 5,412 Sqft                   |  |