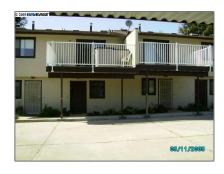

# Comm Ri Multi-units 5+ For Sale

6,000 Sqft - 21655 HAVILAND AVE, HAYWARD, California 94541-2448

### Basic Details

| Property Type:  | Comm Ri Multi-<br>units 5+ |  |
|-----------------|----------------------------|--|
| Listing Type:   | For Sale                   |  |
| Listing ID:     | 40411012                   |  |
| Price:          | \$840,000                  |  |
| Bedrooms:       | 0                          |  |
| Bathrooms:      | 0                          |  |
| Half Bathrooms: | 0                          |  |
| Square Footage: | 6,000 Sqft                 |  |
| Year Built:     | 1984                       |  |
| Lot Area:       | 0.40 Sqft                  |  |