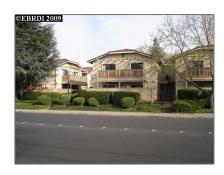

# Comm Ri Multi-units 5+ For Sale

18,084 Sqft - 3886 MULBERRY DR, CONCORD, California 94519-1517

#### Basic Details

| Property Type:  | Comm Ri Multi-<br>units 5+ |  |
|-----------------|----------------------------|--|
| Listing Type:   | For Sale                   |  |
| Listing ID:     | 40409380                   |  |
| Price:          | \$3,175,000                |  |
| Bedrooms:       | 0                          |  |
| Bathrooms:      | 0                          |  |
| Half Bathrooms: | 0                          |  |
| Square Footage: | 18,084 Sqft                |  |
| Year Built:     | 1984                       |  |
| Lot Area:       | 0.94 Sqft                  |  |