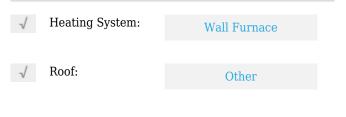

#### Features

| Price:          | \$199,000  |  |
|-----------------|------------|--|
| Bedrooms:       | 0          |  |
| Bathrooms:      | 0          |  |
| Half Bathrooms: | 0          |  |
| Square Footage: | 3,374 Sqft |  |
| Year Built:     | 1918       |  |
| Lot Area:       | 0.14 Sqft  |  |