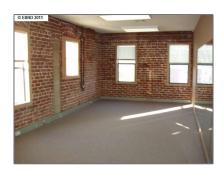

# Comm Industrial For Lease For Rent

6,300~Sqft - 160~3RD~ST, PITTSBURG, California 94565-2209

#### Property Type: **Comm Industrial** For Lease Listing Type: **For Rent** 40937460 Listing ID: **\$450** Price: Bedrooms: 0 0 Bathrooms: 0 Half Bathrooms: 6,300 Sqft Square Footage: Year Built: **1925** 6,300 Sqft Lot Area:

### Features

| √ Heating System: | Forced Air 1 Zone  |
|-------------------|--------------------|
| √ Cooling System: | Central 1 Zone A/c |
| √ Roof:           | Tar And Gravel     |

| Street Number: | 160           |  |
|----------------|---------------|--|
| Floor Number:  | 0             |  |
| Longitude:     | W122° 7' 2.1" |  |
| Latitude:      | N38° 1' 58.8" |  |