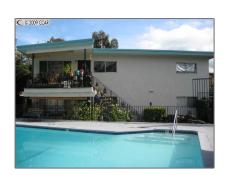

# Comm Ri Multi-units 5+ For Sale

13,800 Sqft - 1376 CREEKSIDE DR, WALNUT CREEK, California 94596-5732

#### Basic Details

| Property Type:  | Comm Ri Multi-<br>units 5+ |  |
|-----------------|----------------------------|--|
| Listing Type:   | For Sale                   |  |
| Listing ID:     | 40398971                   |  |
| Price:          | \$3,075,000                |  |
| Bedrooms:       | 0                          |  |
| Bathrooms:      | 0                          |  |
| Half Bathrooms: | 0                          |  |
| Square Footage: | 13,800 Sqft                |  |
| Year Built:     | 1960                       |  |
| Lot Area:       | 0.44 Sqft                  |  |