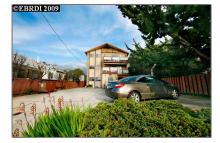

# Comm Ri Multi-units 5+ For Sale

5,512 Sqft - 2531 MARTIN LUTHER KING JR WAY, BERKELEY, California 94704-2631

#### Basic **Details**

| Property Type:  | Comm Ri Multi-<br>units 5+ |  |
|-----------------|----------------------------|--|
| Listing Type:   | For Sale                   |  |
| Listing ID:     | 40395815                   |  |
| Price:          | \$699,000                  |  |
| Bedrooms:       | 0                          |  |
| Bathrooms:      | 0                          |  |
| Half Bathrooms: | 0                          |  |
| Square Footage: | 5,512 Sqft                 |  |
| Year Built:     | 1965                       |  |
| Lot Area:       | 0.12 Sqft                  |  |