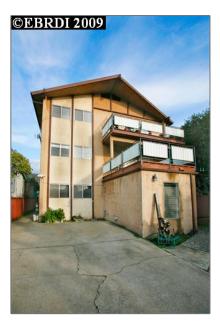

# Comm Ri Multi-units 5+ For Sale

5,512 Sqft - 2531 MARTIN LUTHER KING JR WAY, BERKELEY, California 94704-2631

#### Basic **Details**

| Property Type:  | Comm Ri Multi-<br>units 5+ |  |
|-----------------|----------------------------|--|
| Listing Type:   | For Sale                   |  |
| Listing ID:     | 40395815                   |  |
| Price:          | \$699,000                  |  |
| Bedrooms:       | 0                          |  |
| Bathrooms:      | 0                          |  |
| Half Bathrooms: | 0                          |  |
| Square Footage: | 5,512 Sqft                 |  |
| Year Built:     | 1965                       |  |
| Lot Area:       | 0.12 Sqft                  |  |