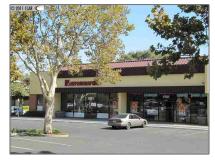

# Comm Industrial For Lease For Rent

20,000 Sqft - 5753 Pacheco Blvd., PACHECO, California 94553

#### Basic **Details**

| Property Type:  | Comm Industrial<br>For Lease |  |
|-----------------|------------------------------|--|
| Listing Type:   | For Rent                     |  |
| Listing ID:     | 40937310                     |  |
| Price:          | \$10,000                     |  |
| Bedrooms:       | 0                            |  |
| Bathrooms:      | 0                            |  |
| Half Bathrooms: | 0                            |  |
| Square Footage: | 20,000 Sqft                  |  |
| Year Built:     | 1978                         |  |
| Lot Area:       | 59,677 Sqft                  |  |