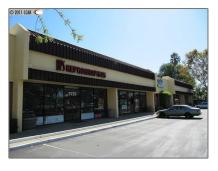

# Comm Industrial For Lease For Rent

20,000 Sqft - 5753 Pacheco Blvd., PACHECO, California 94553

#### Basic **Details**

| Property Type:  | Comm Industrial<br>For Lease |  |
|-----------------|------------------------------|--|
| Listing Type:   | For Rent                     |  |
| Listing ID:     | 40937310                     |  |
| Price:          | \$10,000                     |  |
| Bedrooms:       | 0                            |  |
| Bathrooms:      | 0                            |  |
| Half Bathrooms: | 0                            |  |
| Square Footage: | 20,000 Sqft                  |  |
| Year Built:     | 1978                         |  |
| Lot Area:       | 59,677 Sqft                  |  |