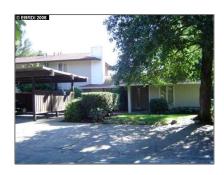

# Comm Ri Multi-units 5+ For Sale

4,421 Sqft - 2045 Camel Lane, WALNUT CREEK, California 94596

#### Basic Details

| Property Type:  | Comm Ri Multi-<br>units 5+ |  |
|-----------------|----------------------------|--|
| Listing Type:   | For Sale                   |  |
| Listing ID:     | 40378536                   |  |
| Price:          | \$1,085,000                |  |
| Bedrooms:       | 0                          |  |
| Bathrooms:      | 0                          |  |
| Half Bathrooms: | 0                          |  |
| Square Footage: | 4,421 Sqft                 |  |
| Year Built:     | 1965                       |  |
| Lot Area:       | 0.31 Sqft                  |  |