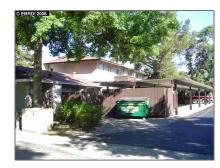

# Comm Ri Multi-units 5+ For Sale

4,421 Sqft - 2045 Camel Lane, WALNUT CREEK, California 94596

#### Basic Details

| Property Type:  | Comm Ri Multi-<br>units 5+ |  |
|-----------------|----------------------------|--|
| Listing Type:   | For Sale                   |  |
| Listing ID:     | 40378536                   |  |
| Price:          | \$1,085,000                |  |
| Bedrooms:       | 0                          |  |
| Bathrooms:      | 0                          |  |
| Half Bathrooms: | 0                          |  |
| Square Footage: | 4,421 Sqft                 |  |
| Year Built:     | 1965                       |  |
| Lot Area:       | 0.31 Sqft                  |  |