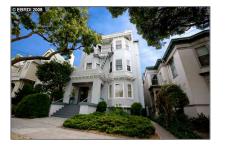

# Comm Ri Multi-units 5+ For Sale

5,925 Sqft - 2214 DURANT AVE, BERKELEY, California 94704-1521

#### Basic **Details**

| Property Type:  | Comm Ri Multi-<br>units 5+ |  |
|-----------------|----------------------------|--|
| Listing Type:   | For Sale                   |  |
| Listing ID:     | 40373836                   |  |
| Price:          | \$1,095,000                |  |
| Bedrooms:       | 0                          |  |
| Bathrooms:      | 0                          |  |
| Half Bathrooms: | 0                          |  |
| Square Footage: | 5,925 Sqft                 |  |
| Year Built:     | 1914                       |  |
| Lot Area:       | 0.10 Sqft                  |  |