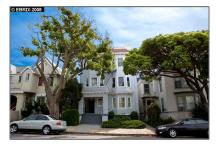

# Comm Ri Multi-units 5+ For Sale

5,925 Sqft - 2214 DURANT AVE, BERKELEY, California 94704-1521

#### Basic **Details**

| Property Type:  | Comm Ri Multi-<br>units 5+ |  |
|-----------------|----------------------------|--|
| Listing Type:   | For Sale                   |  |
| Listing ID:     | 40373836                   |  |
| Price:          | \$1,095,000                |  |
| Bedrooms:       | 0                          |  |
| Bathrooms:      | 0                          |  |
| Half Bathrooms: | 0                          |  |
| Square Footage: | 5,925 Sqft                 |  |
| Year Built:     | 1914                       |  |
| Lot Area:       | 0.10 Sqft                  |  |