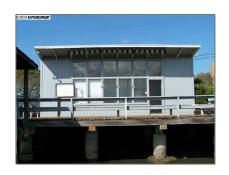

# Comm Industrial For Lease For Rent

450 Sqft - 1535 BUENA VISTA AVE, ALAMEDA, California 94501-1258

#### **Basic Details**

Property Type: Comm Industrial

For Lease

Listing Type: For Rent

Listing ID: **40937220** 

Price: \$750

Bedrooms: **0** 

Bathrooms: **0** 

Half Bathrooms: **0** 

Square Footage: 450 Sqft

Year Built: **0** 

Lot Area: **0 Sqft** 

## Address Map

Country: US

State: CA

County: Alameda

City: **ALAMEDA** 

Zipcode: **94501-1258** 

Street: **BUENA VISTA AVE** 