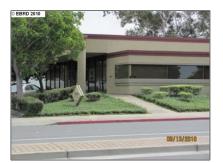

## Basic **Details**

| Property Type:  | Comm Industrial<br>For Lease |  |
|-----------------|------------------------------|--|
| Listing Type:   | For Rent                     |  |
| Listing ID:     | 40937130                     |  |
| Price:          | \$5,900                      |  |
| Bedrooms:       | 0                            |  |
| Bathrooms:      | 0                            |  |
| Half Bathrooms: | 0                            |  |
| Square Footage: | 4,057 Sqft                   |  |
| Year Built:     | 1975                         |  |
| Lot Area:       | 25,000 Sqft                  |  |