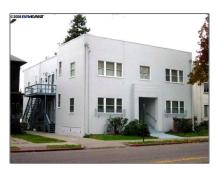

# Comm Ri Multi-units 5+ For Sale

4,950 Sqft - 2208 MARTIN LUTHER KING JR WAY, BERKELEY, California 94704-1411

#### **Basic Details**

Property Type: Comm Ri Multiunits 5+

Listing Type: For Sale

Listing ID: 40338619

Price: \$1,150,000

Bedrooms: 0

Bathrooms: 0

0

4,950 Sqft

**0.15 Sqft** 

**1923** 

## Address Map

Half Bathrooms:

Square Footage:

Year Built:

Lot Area:

| Country: | US                           |  |
|----------|------------------------------|--|
| State:   | CA                           |  |
| County:  | Alameda                      |  |
| City:    | BERKELEY                     |  |
| Zipcode: | 94704-1411                   |  |
| Street:  | MARTIN LUTHER<br>KING JR WAY |  |

### Features

✓ Heating System: Gas
 ✓ Basement: Separate Entry, Unfinished
 ✓ Roof: Tar And Gravel

| Street Number: | 2208            |  |
|----------------|-----------------|--|
| Floor Number:  | 0               |  |
| Longitude:     | W123° 43' 37.3" |  |
| Latitude:      | N37° 52' 6.1"   |  |