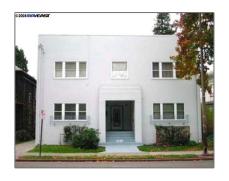

# Comm Ri Multi-units 5+ For Sale

4,950 Sqft - 2208 MARTIN LUTHER KING JR WAY, BERKELEY, California 94704-1411

#### **Basic Details**

Property Type: Comm Ri Multiunits 5+

Listing Type: For Sale

Listing ID: 40338619

Price: \$1,150,000

Bedrooms: 0

Bathrooms: 0

0

4,950 Sqft

**0.15 Sqft** 

**1923** 

## Address Map

Half Bathrooms:

Square Footage:

Year Built:

Lot Area:

| Country: | US                           |  |
|----------|------------------------------|--|
| State:   | CA                           |  |
| County:  | Alameda                      |  |
| City:    | BERKELEY                     |  |
| Zipcode: | 94704-1411                   |  |
| Street:  | MARTIN LUTHER<br>KING JR WAY |  |

### Features

✓ Heating System: Gas
 ✓ Basement: Separate Entry, Unfinished
 ✓ Roof: Tar And Gravel

| Street Number: | 2208            |  |
|----------------|-----------------|--|
| Floor Number:  | 0               |  |
| Longitude:     | W123° 43' 37.3" |  |
| Latitude:      | N37° 52' 6.1"   |  |