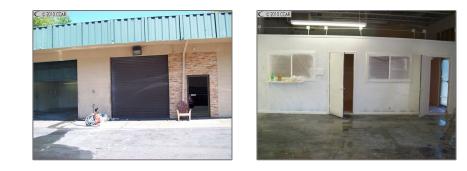

# Comm Industrial For Lease For Rent

4,928 Sqft - 2849 WILLOW PASS RD, Unit C, CONCORD, California 94519-2553

## Basic **Details**

| Property Type:  | Comm Industrial<br>For Lease |  |
|-----------------|------------------------------|--|
| Listing Type:   | For Rent                     |  |
| Listing ID:     | 40937055                     |  |
| Price:          | \$2,500                      |  |
| Bedrooms:       | 0                            |  |
| Bathrooms:      | 0                            |  |
| Half Bathrooms: | 0                            |  |
| Square Footage: | 4,928 Sqft                   |  |
| Year Built:     | 1975                         |  |
| Lot Area:       | 9,999 Sqft                   |  |
|                 |                              |  |