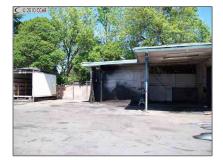

# Comm Industrial For Lease For Rent

4,928 Sqft - 2849 WILLOW PASS RD, Unit C, CONCORD, California 94519-2553

## Basic **Details**

| Property Type:  | Comm Industrial<br>For Lease |  |
|-----------------|------------------------------|--|
| Listing Type:   | For Rent                     |  |
| Listing ID:     | 40937055                     |  |
| Price:          | \$2,500                      |  |
| Bedrooms:       | 0                            |  |
| Bathrooms:      | 0                            |  |
| Half Bathrooms: | 0                            |  |
| Square Footage: | 4,928 Sqft                   |  |
| Year Built:     | 1975                         |  |
| Lot Area:       | 9,999 Sqft                   |  |
|                 |                              |  |