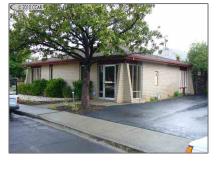

# Comm Industrial For Lease For Rent

1,137 Sqft - 3108 Willow Pass Road, CONCORD, California 94519

### Basic Details

| Property Type:  | Comm Industrial<br>For Lease |  |
|-----------------|------------------------------|--|
| Listing Type:   | For Rent                     |  |
| Listing ID:     | 40936980                     |  |
| Price:          | \$1,595                      |  |
| Bedrooms:       | 0                            |  |
| Bathrooms:      | 0                            |  |
| Half Bathrooms: | 0                            |  |
| Square Footage: | 1,137 Sqft                   |  |
| Year Built:     | 1970                         |  |
| Lot Area:       | 5,070 Sqft                   |  |