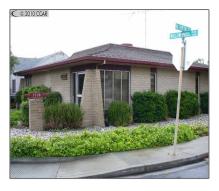

# Comm Industrial For Lease For Rent

1,137 Sqft - 3108 Willow Pass Road, CONCORD, California 94519

### Basic Details

| Property Type:  | Comm Industrial<br>For Lease |  |
|-----------------|------------------------------|--|
| Listing Type:   | For Rent                     |  |
| Listing ID:     | 40936980                     |  |
| Price:          | \$1,595                      |  |
| Bedrooms:       | 0                            |  |
| Bathrooms:      | 0                            |  |
| Half Bathrooms: | 0                            |  |
| Square Footage: | 1,137 Sqft                   |  |
| Year Built:     | 1970                         |  |
| Lot Area:       | 5,070 Sqft                   |  |