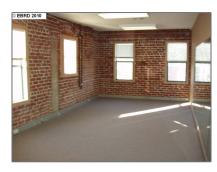

Square Footage: **6,300 Sqft** 

Year Built: 1925

Lot Area: **6,500 Sqft** 

#### **Features**

√

Roof:

Tar And Gravel

| Street Number: | 160        |  |
|----------------|------------|--|
| Floor Number:  | 0          |  |
| Longitude:     | E0° 0' 0'' |  |
| Latitude:      | N0° 0' 0'' |  |