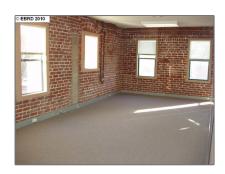

Square Footage: **6,300 Sqft** 

Year Built: 1925

Lot Area: **6,500 Sqft** 

#### **Features**

√

Roof:

Tar And Gravel

| Street Number: | 160        |  |
|----------------|------------|--|
| Floor Number:  | 0          |  |
| Longitude:     | E0° 0' 0'' |  |
| Latitude:      | N0° 0' 0'' |  |