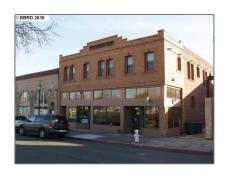

# Comm Industrial For Lease For Rent

 $6,\!300$  Sqft - 160 3RD E ST, PITTSBURG, California 94565

Square Footage: **6,300 Sqft** 

Year Built: 1925

Lot Area: **6,500 Sqft** 