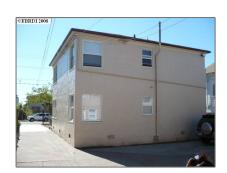

# Comm Ri Multi-units 5+ For Sale

4,396 Sqft - 1523 Fairview St, BERKELEY, California 94702

#### Basic Details

| Property Type:  | Comm Ri Multi-<br>units 5+ |  |
|-----------------|----------------------------|--|
| Listing Type:   | For Sale                   |  |
| Listing ID:     | 40323037                   |  |
| Price:          | \$750,000                  |  |
| Bedrooms:       | 0                          |  |
| Bathrooms:      | 0                          |  |
| Half Bathrooms: | 0                          |  |
| Square Footage: | 4,396 Sqft                 |  |
| Year Built:     | 1946                       |  |
| Lot Area:       | 0.16 Sqft                  |  |