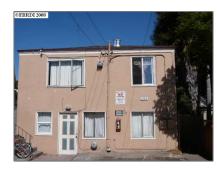

# Comm Ri Multi-units 5+ For Sale

4,396 Sqft - 1523 Fairview St, BERKELEY, California 94702

#### Basic Details

| Property Type:  | Comm Ri Multi-<br>units 5+ |  |
|-----------------|----------------------------|--|
| Listing Type:   | For Sale                   |  |
| Listing ID:     | 40323037                   |  |
| Price:          | \$750,000                  |  |
| Bedrooms:       | 0                          |  |
| Bathrooms:      | 0                          |  |
| Half Bathrooms: | 0                          |  |
| Square Footage: | 4,396 Sqft                 |  |
| Year Built:     | 1946                       |  |
| Lot Area:       | 0.16 Sqft                  |  |