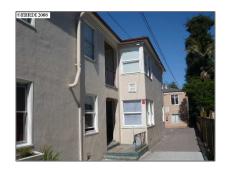

# Comm Ri Multi-units 5+ For Sale

4,396 Sqft - 1523 Fairview St, BERKELEY, California 94702

#### Basic Details

| Property Type:  | Comm Ri Multi-<br>units 5+ |  |
|-----------------|----------------------------|--|
| Listing Type:   | For Sale                   |  |
| Listing ID:     | 40323037                   |  |
| Price:          | \$750,000                  |  |
| Bedrooms:       | 0                          |  |
| Bathrooms:      | 0                          |  |
| Half Bathrooms: | 0                          |  |
| Square Footage: | 4,396 Sqft                 |  |
| Year Built:     | 1946                       |  |
| Lot Area:       | 0.16 Sqft                  |  |