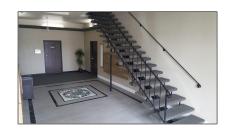

## **Features**

Roof:

✓ Heating System: Forced Air 1 Zone✓ Cooling System: Central 1 Zone A/c

| Floor Number: | 0               |                  |  |
|---------------|-----------------|------------------|--|
| Longitude:    | W122° 15' 7.2'' |                  |  |
| Latitude:     | N37° 41' 35.6"  |                  |  |
| Agent Info    |                 |                  |  |
|               | ⊠ ashw          | in@plexoware.com |  |
|               |                 |                  |  |
|               |                 |                  |  |
| No II         | mage            |                  |  |
|               |                 |                  |  |
|               |                 |                  |  |